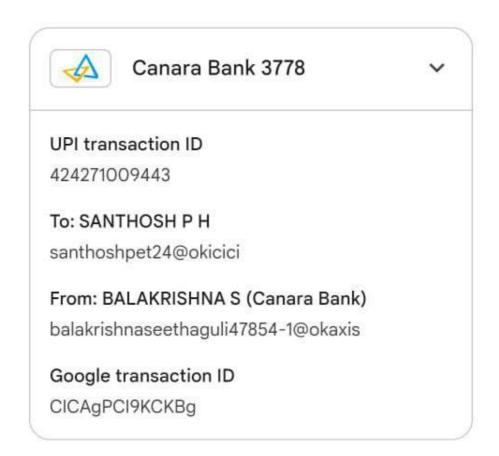

#### Paid to Santhosh PH

UPI ID: santhoshpet24@okicici

28 August 2024, 9:02 pm

UPI transaction ID: 460703008681

+91 81238 33264