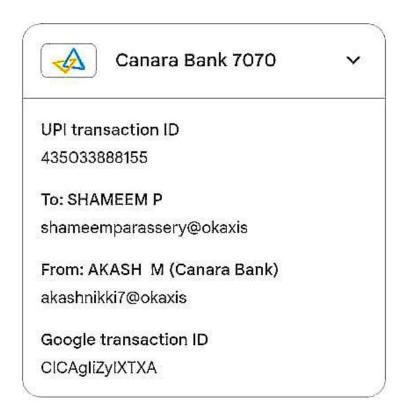

### Paid to shameem p

UPI ID: shameemparassery@okaxis

17 December 2024, 11:29 am

₹1,600.00

#### Paid to shameem p

UPI ID: shameemparassery@okaxis

17 December 2024, 11:06 am

### Paid to shameem p

UPI ID: shameemparassery@okaxis

17 December 2024, 9:51 am

₹1,400.00

#### Paid to shameem p

UPI ID: shameemparassery@okaxis

17 December 2024, 8:25 am

₹1,000.00

### Paid to shameem p

UPI ID: shameemparassery@okaxis

15 December 2024, 3:24 pm

₹3,700

15 Dec 2024, 2:13 pm

₹400.00

### Paid to shameem p

UPI ID: shameemparassery@okaxis

13 December 2024, 9:59 pm

₹900

18 Dec 2024, 3:42 pm

### Paid to shameem p

UPI ID: shameemparassery@okaxis

13 December 2024, 9:59 pm

₹3,700

15 Dec 2024, 2:13 pm

₹1,000.00

### Paid to shameem p

UPI ID: shameemparassery@okaxis

15 December 2024, 3:24 pm

₹1,400.00

#### Paid to shameem p

UPI ID: shameemparassery@okaxis

17 December 2024, 8:25 am

### Paid to shameem p

UPI ID: shameemparassery@okaxis

17 December 2024, 9:51 am

₹1,600.00

### Paid to shameem p

UPI ID: shameemparassery@okaxis

17 December 2024, 11:29 am